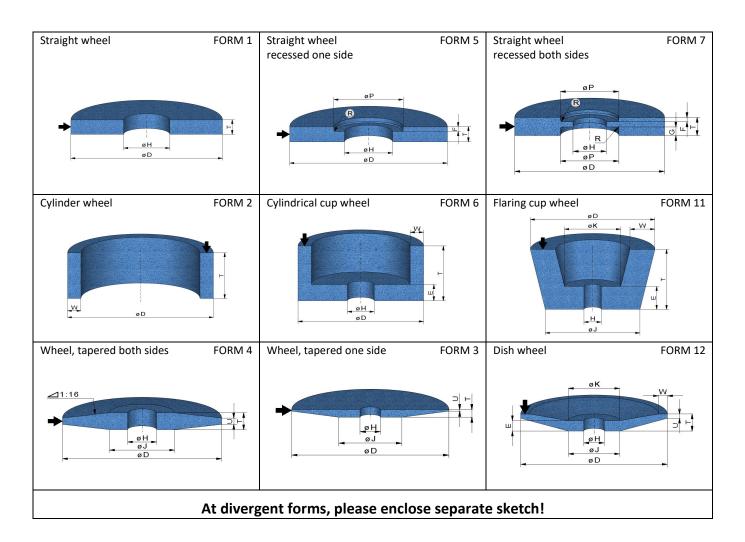

## Common forms of grinding wheels according to ISO

Straight grinding wheels can be provided with different profiles. The profiles are named with letters and have the following meaning:

If other widths are required, please mention when ordering!