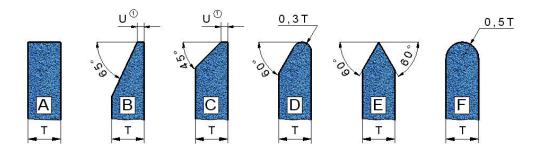

## Common forms of grinding wheels according to ISO

Straight grinding wheels can be provided with different profiles. The profiles are named with letters and have the following meaning:

If other widths are required, please mention when ordering!